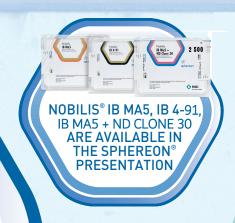

#### MAKING **ASPLASH** • Nobilis® Sphereon® presentations are the same formulation as Nobilis® vaccines that come in traditional glass vials Dissolves quickly and completely in water NOBILIS® IB MA5, IB 4-91 IB MA5 + ND CLONE 30 • Sphereon® comes in easy ARE AVAILABLE IN THE SPHEREON' and safe to open, recyclable\* packaging with convenient and precise dose presentations sphereon® Vaccination made easy. \*The cups need to be disposed of in accordance with the local requirements. Copyright 2020 Intervet International B.V., also known as MSD Animal Health. All rights reserved. MSD www.msd-animal-health.com