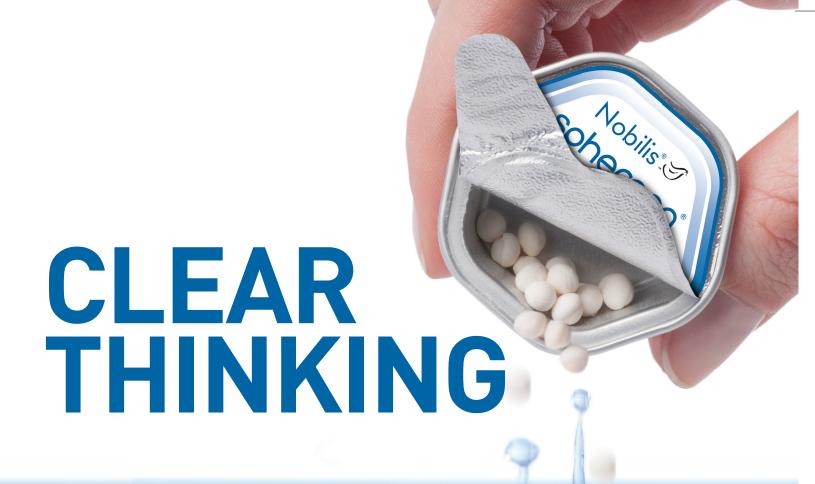

- Nobilis® Sphereon®
   presentations are the
   same formulation as
   Nobilis® vaccines that come
   in traditional glass vials
- Dissolves quickly and completely in water
- Sphereon® comes in easy and safe to open, recyclable\* packaging with convenient and precise dose presentations

Vaccination made easy.

\*The cups need to be disposed of in accordance with the local requirements.

Copyright 2020 Intervet International B.V., also known as MSD Animal Health. All rights reserved.

- Nobilis® Sphereon®
   presentations are the
   same formulation as
   Nobilis® vaccines that come
   in traditional glass vials
- Dissolves quickly and completely in water
- Sphereon® comes in easy and safe to open, recyclable\* packaging with convenient and precise dose presentations

Vaccination made easy.

\*The cups need to be disposed of in accordance with the local requirements.

Copyright 2020 Intervet International B.V., also known as MSD Animal Health. All rights reserved.