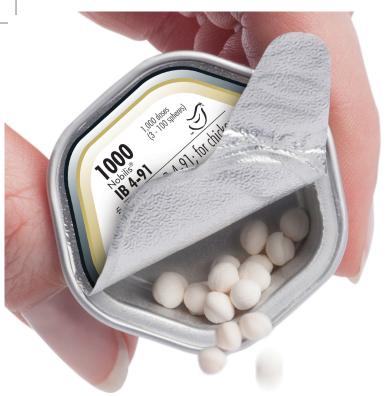

- Nobilis® Sphereon®
   presentations are the
   same formulation as
   Nobilis® vaccines that come
   in traditional glass vials
- Dissolves quickly and completely in water
- Sphereon® comes in easy and safe to open, recyclable\* packaging with convenient and precise dose presentations

Vaccination made easy.

\*The cups need to be disposed of in accordance with the local requirements.

Copyright 2020 Intervet International B.V., also known as MSD Animal Health. All rights reserved.

- Nobilis® Sphereon®
   presentations are the
   same formulation as
   Nobilis® vaccines that come
   in traditional glass vials
- Dissolves quickly and completely in water
- Sphereon® comes in easy and safe to open, recyclable\* packaging with convenient and precise dose presentations