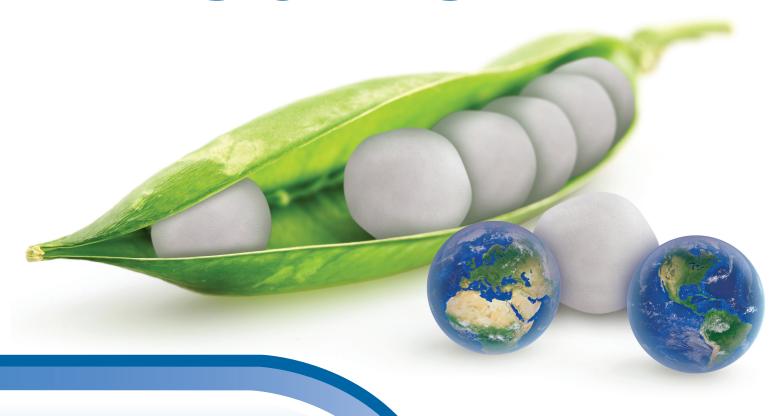

- Nobilis® Sphereon®
   presentations are the
   same formulation as
   Nobilis® vaccines that come
   in traditional glass vials
- Dissolves quickly and completely in water
- Sphereon® comes in easy and safe to open, recyclable\* packaging with convenient and precise dose presentations

Vaccination made easy.

\*The cups need to be disposed of in accordance with the local requirements.

Copyright 2020 Intervet International B.V., also known as MSD Animal Health. All rights reserved.

- Nobilis® Sphereon®
   presentations are the
   same formulation as
   Nobilis® vaccines that come
   in traditional glass vials
- Dissolves quickly and completely in water
- Sphereon® comes in easy and safe to open, recyclable\* packaging with convenient and precise dose presentations

Vaccination made easy.

\*The cups need to be disposed of in accordance with the local requirements.

Copyright 2020 Intervet International B.V., also known as MSD Animal Health. All rights reserved.

#### MAKING **ASPLASH** • Nobilis® Sphereon® presentations are the same formulation as Nobilis® vaccines that come in traditional glass vials Dissolves quickly and completely in water NOBILIS® IB MA5, IB 4-91 IB MA5 + ND CLONE 30 • Sphereon® comes in easy ARE AVAILABLE IN THE SPHEREON' and safe to open, recyclable\* packaging with convenient and precise dose presentations sphereon® Vaccination made easy. \*The cups need to be disposed of in accordance with the local requirements. Copyright 2020 Intervet International B.V., also known as MSD Animal Health. All rights reserved. MSD www.msd-animal-health.com

# ANEW WORLD

- Nobilis® Sphereon®
   presentations are the
   same formulation as
   Nobilis® vaccines that come
   in traditional glass vials
- Dissolves quickly and completely in water
- Sphereon® comes in easy and safe to open, recyclable\* packaging with convenient and precise dose presentations

### sphereon®

Vaccination made easy.

\*The cups need to be disposed of in accordance with the local requirements.

Copyright 2020 Intervet International B.V., also known as MSD Animal Health. All rights reserved.

## REWARDING RESULTS

- Nobilis® Sphereon®
   presentations are the
   same formulation as
   Nobilis® vaccines that come
   in traditional glass vials
- Dissolves quickly and completely in water
- Sphereon® comes in easy and safe to open, recyclable\* packaging with convenient and precise dose presentations

#### sphereon®

Vaccination made easy.

\*The cups need to be disposed of in accordance with the local requirements.

Copyright 2020 Intervet International B.V., also known as MSD Animal Health. All rights reserved.