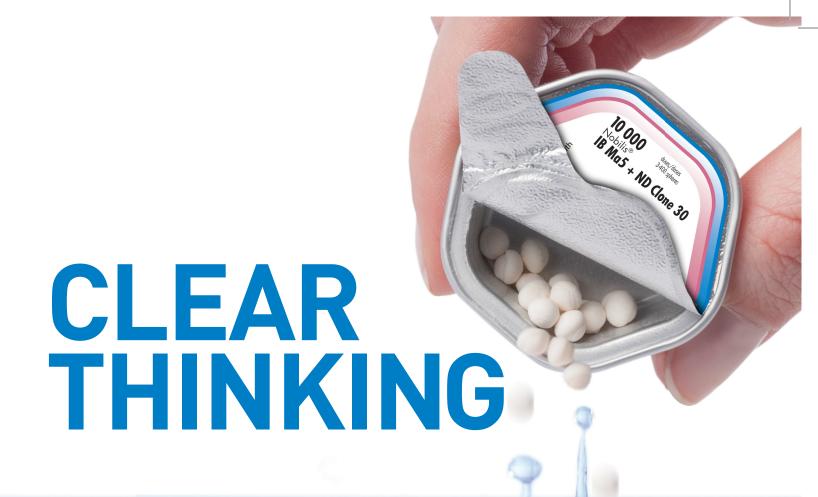

- Nobilis® Sphereon®
   presentations are the
   same formulation as
   Nobilis® vaccines that come
   in traditional glass vials
- Dissolves quickly and completely in water
- Sphereon® comes in easy and safe to open, recyclable\* packaging with convenient and precise dose presentations

Vaccination made easy.

\*The cups need to be disposed of in accordance with the local requirements.

Copyright 2020 Intervet International B.V., also known as MSD Animal Health. All rights reserved.

- Nobilis® Sphereon®
   presentations are the
   same formulation as
   Nobilis® vaccines that come
   in traditional glass vials
- Dissolves quickly and completely in water
- Sphereon® comes in easy and safe to open, recyclable\* packaging with convenient and precise dose presentations

Vaccination made easy.

\*The cups need to be disposed of in accordance with the local requirements.

Copyright 2020 Intervet International B.V., also known as MSD Animal Health. All rights reserved.

#### MAKING **ASPLASH** • Nobilis® Sphereon® presentations are the same formulation as Nobilis® vaccines that come in traditional glass vials Dissolves quickly and completely in water NOBILIS® IB MA5, IB 4-91 IB MA5 + ND CLONE 30 • Sphereon® comes in easy ARE AVAILABLE IN THE SPHEREON' and safe to open, recyclable\* packaging with convenient and precise dose presentations sphereon® Vaccination made easy. \*The cups need to be disposed of in accordance with the local requirements. Copyright 2020 Intervet International B.V., also known as MSD Animal Health. All rights reserved. MSD www.msd-animal-health.com

# ANEW WORLD

- Nobilis® Sphereon®
   presentations are the
   same formulation as
   Nobilis® vaccines that come
   in traditional glass vials
- Dissolves quickly and completely in water
- Sphereon® comes in easy and safe to open, recyclable\* packaging with convenient and precise dose presentations

### sphereon®

Vaccination made easy.

\*The cups need to be disposed of in accordance with the local requirements.

Copyright 2020 Intervet International B.V., also known as MSD Animal Health. All rights reserved.

## REWARDING RESULTS

- Nobilis® Sphereon®
   presentations are the
   same formulation as
   Nobilis® vaccines that come
   in traditional glass vials
- Dissolves quickly and completely in water
- Sphereon® comes in easy and safe to open, recyclable\* packaging with convenient and precise dose presentations

#### sphereon®

Vaccination made easy.

\*The cups need to be disposed of in accordance with the local requirements.

Copyright 2020 Intervet International B.V., also known as MSD Animal Health. All rights reserved.